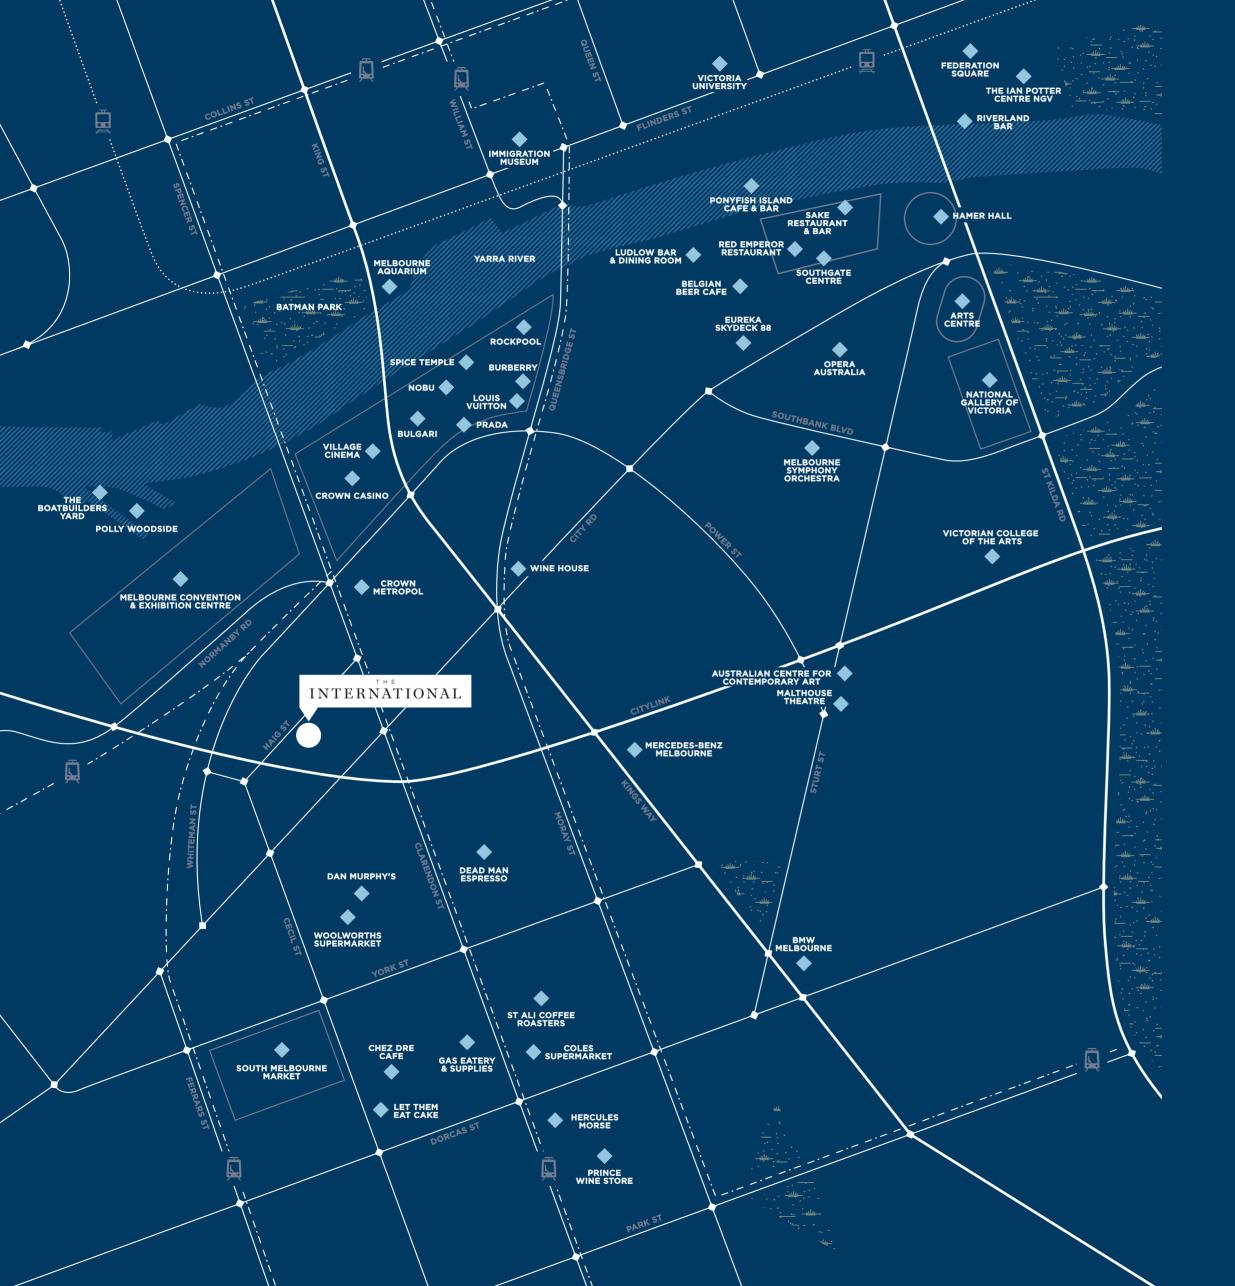

Just a few minutes' walk from a range of superb attractions on the banks of the Yarra, enjoy the world-class restaurants, shopping, and gaming of the Crown Casino and Entertainment Complex, or stroll over to the bars, cafes and designer stores of Southgate.

From its famous laneways and hidden bars, to its legendary live music venues, incredible theatres and restaurants, galleries and museums, the Melbourne CBD is a treasure trove that simply gets more extraordinary the better you get to know it.

Entertainment options are a short walk in every direction – from cinemas, bowling, and theatre at Crown, to the nearby Malthouse Theatre and acclaimed Recital Centre, the Melbourne Exhibition Centre, and the outstanding venues of the Arts Centre precinct.

Melbourne offers one of the most exotic dining scenes in the world and for the dedicated restaurant goer, a dizzying array of cuisine choices awaits. From the Red Emperor to the Ponyfish Island Cafe, Rockpool Bar And Grill to Sake Restaurant, it's a case of seek and ye shall most definitely find.

Dive into a wealth of shopping favourites. Choose from an incredible array of luxury brands such as Louis Vuitton, Prada & Burberry, all just a short stroll from your front door in the Crown complex. Take advantage of Southgate's great range of retail and quality services. Or spend an afternoon exploring the CBD's elegant arcades, specialist one-off boutiques, and major stores like Emporium Melbourne and QV.