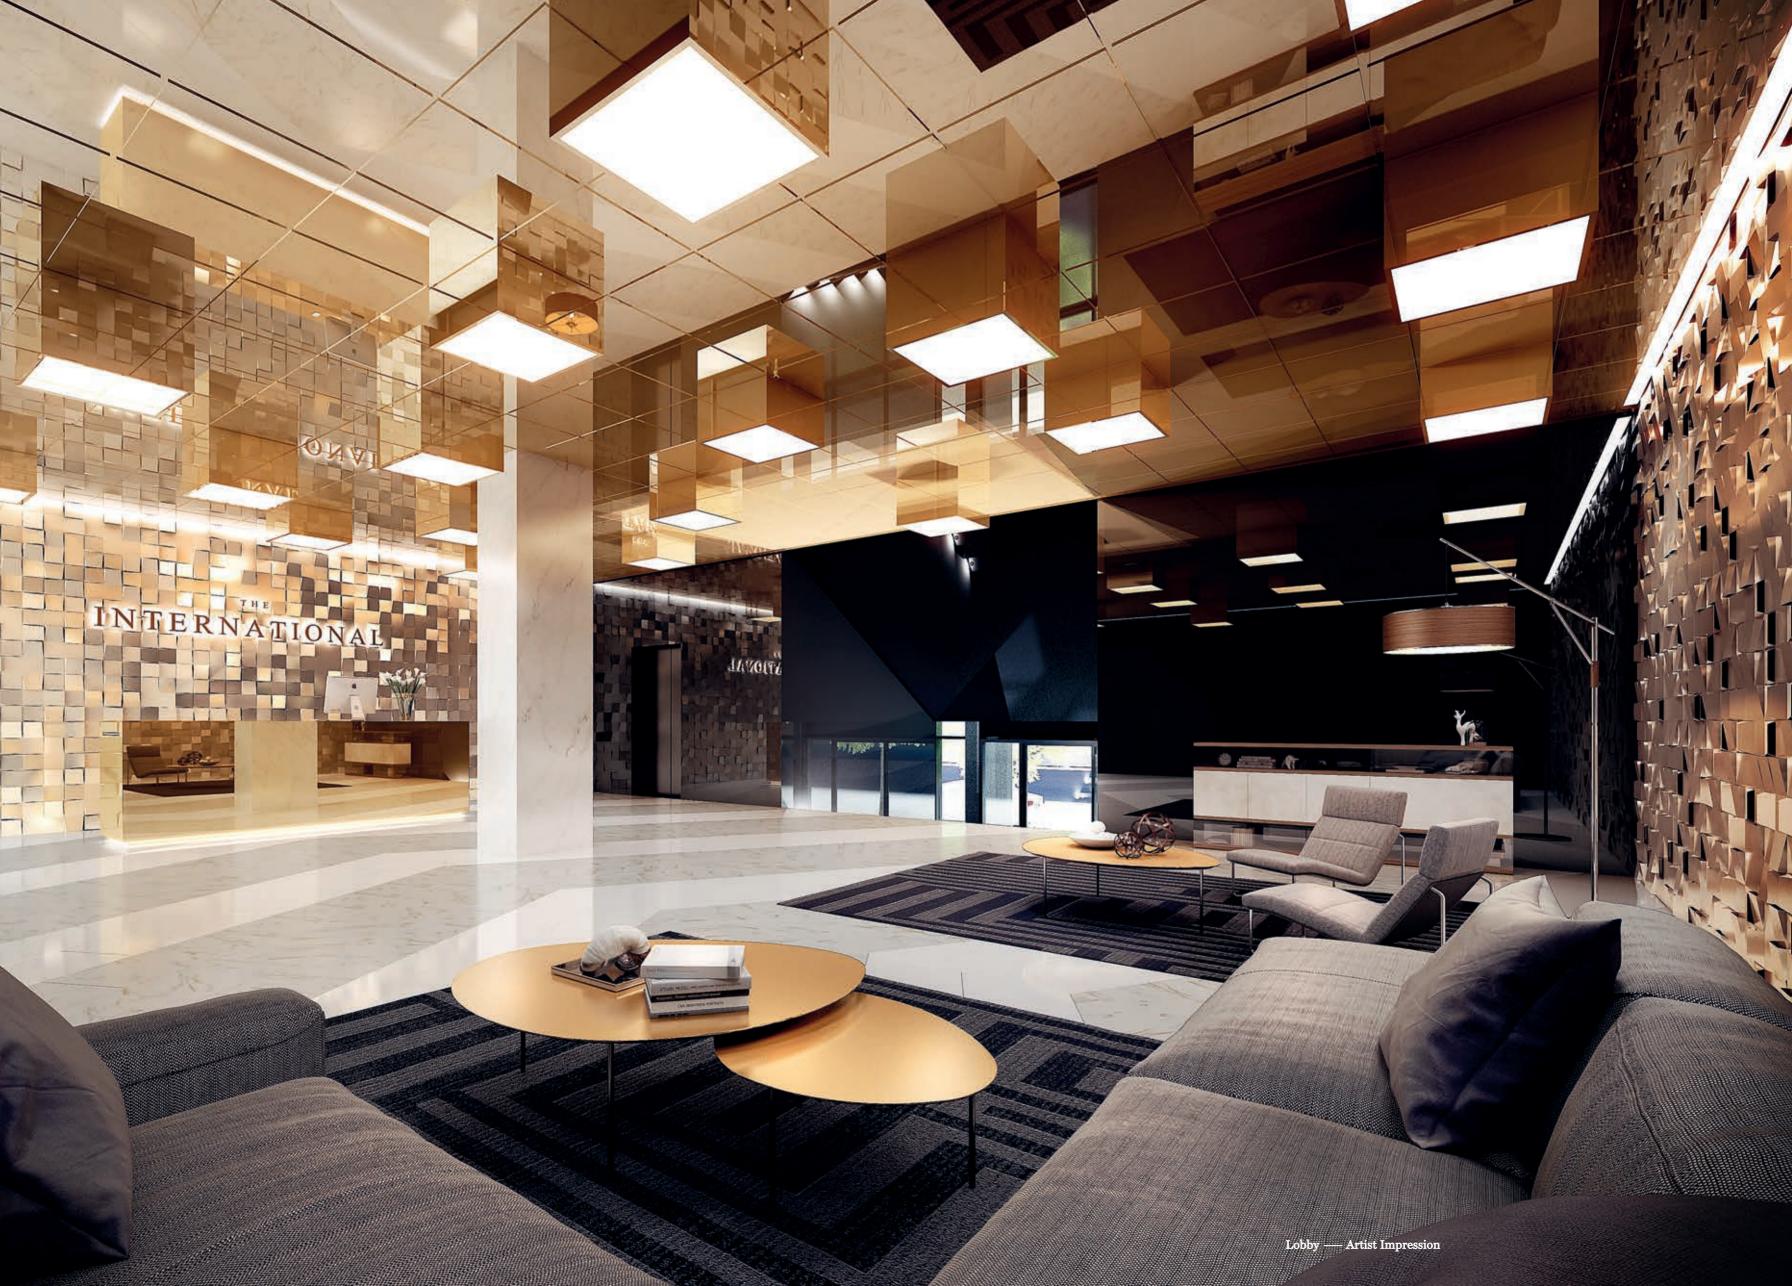

Take your place in the centre of Australia's cultural capital with views of the Melbourne CBD that are simply stunning. Step from the stimulus and exhilaration of the streets into the tranquil welcome of your own hotel-style lobby, where marble floor tiles and columns, smoked mirror finishes to the walls, residents' lounges and a magnificent bronze concierge desk evoke an atmosphere of luxury and timeless sophistication.