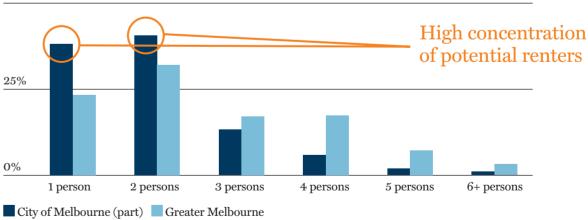

#### #3 — HOUSEHOLD SIZE

In 2011, 38% of households in the City of Melbourne (part) contained only one person, compared with 23% in Greater Melbourne, with the most dominant household size being 2 persons per household. This is the ideal target market for apartment accommodation.