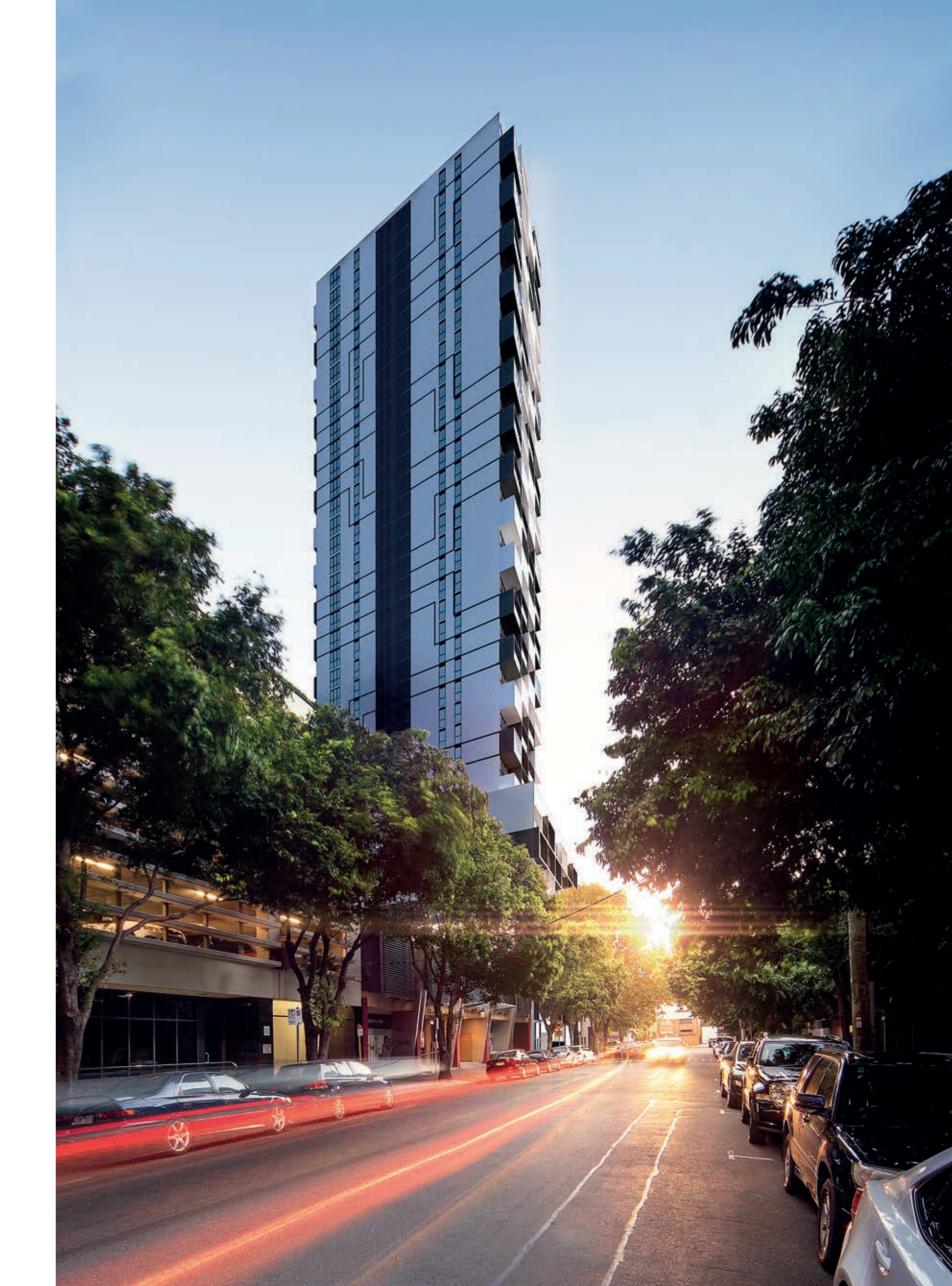

Slender and striking, The
International leaps straight
out of Manhattan and up into
the Melbourne skyline with a
memorable presence that offers
vertical living at its finest with
breathtaking panoramic views of
the world's most liveable city.

A richly layered architectural design presents a remarkable facade of staggered rectilinear modules made up of winter gardens and balconies in different combinations, creating a geometry that celebrates human scale elements within a unified, overall composition.