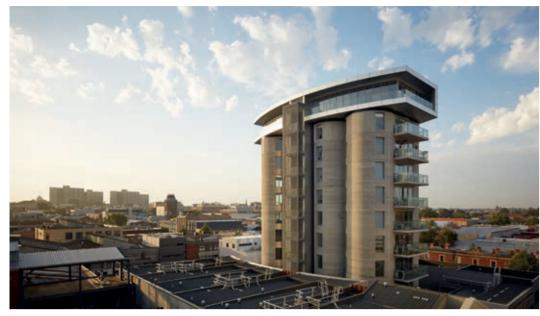

Slender and striking, The
International leaps straight
out of Manhattan and up into
the Melbourne skyline with a
memorable presence that offers
vertical living at its finest with
breathtaking panoramic views of
the world's most liveable city.

A richly layered architectural design presents a remarkable facade of staggered rectilinear modules made up of winter gardens and balconies in different combinations, creating a geometry that celebrates human scale elements within a unified, overall composition.

Imposing facades along adjoining boundaries contrast strip textures, vertical windows and horizontal lines to highlight a visual connection to the building's signature module pattern and reflect the linear dynamics of the surrounding city.