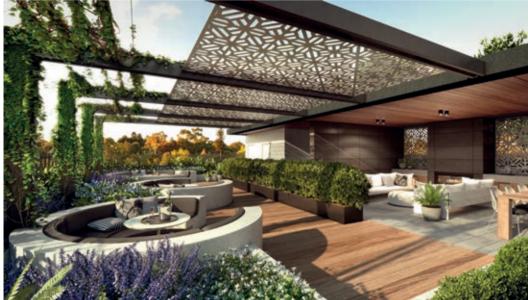

Take advantage of the boutique hotelstyle facilities of 'The International Club' on the spectacular podium, featuring superb landscaping, outdoor spa, fully equipped cinema, oppulent private dining room, lounge with fireplace, teppanyaki grill and barbecue area.

#### THE CLUB

Whether you are entertaining friends, working from home, or stopping by at the end of the day, find the perfect space to relax in the residents-only 'International Club'.

Entertain in superb style — enjoy an incredible range of leisure activities any time of day with stunning indoor & outdoor areas, gloriously landscaped high above the city streets on the exclusive Level 9 Podium. The club's beautifully appointed, elegant Private Dining Room provides the ideal location for a celebratory feast, a formal function, or a weekend get together – and provides plenty of options for after dinner drinks in front of the fireplace of a comfortable adjoining lounge or under the stars at the outdoor spa.

Large terraces invite you outdoors to dine alfresco or relax with a drink or a book or a morning cup of coffee – and a number of sliding screens allow you to create a personal, reserved space for you and your guests.