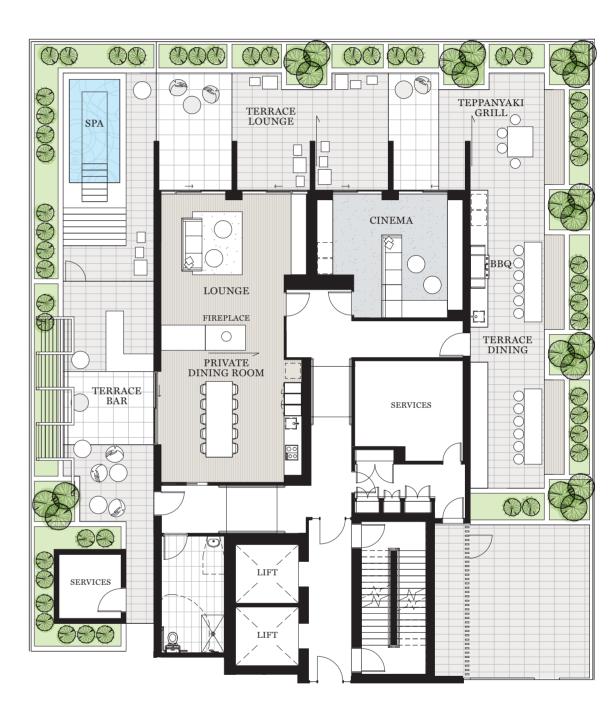

Take advantage of the boutique hotelstyle facilities of 'The International Club' on the spectacular podium, featuring superb landscaping, outdoor spa, fully equipped cinema, oppulent private dining room, lounge with fireplace, teppanyaki grill and barbecue area.

#### THE CLUB

Whether you are entertaining friends, working from home, or stopping by at the end of the day, find the perfect space to relax in the residents-only 'International Club'.

Entertain in superb style — enjoy an incredible range of leisure activities any time of day with stunning indoor & outdoor areas, gloriously landscaped high above the city streets on the exclusive Level 9 Podium. The club's beautifully appointed, elegant Private Dining Room provides the ideal location for a celebratory feast, a formal function, or a weekend get together – and provides plenty of options for after dinner drinks in front of the fireplace of a comfortable adjoining lounge or under the stars at the outdoor spa.

Large terraces invite you outdoors to dine alfresco or relax with a drink or a book or a morning cup of coffee – and a number of sliding screens allow you to create a personal, reserved space for you and your guests.

Settle in to the plush comfort of the Club Cinema and catch up on the latest blockbuster, or invite your friends for a Saturday afternoon barbecue & Teppanyaki Grill.