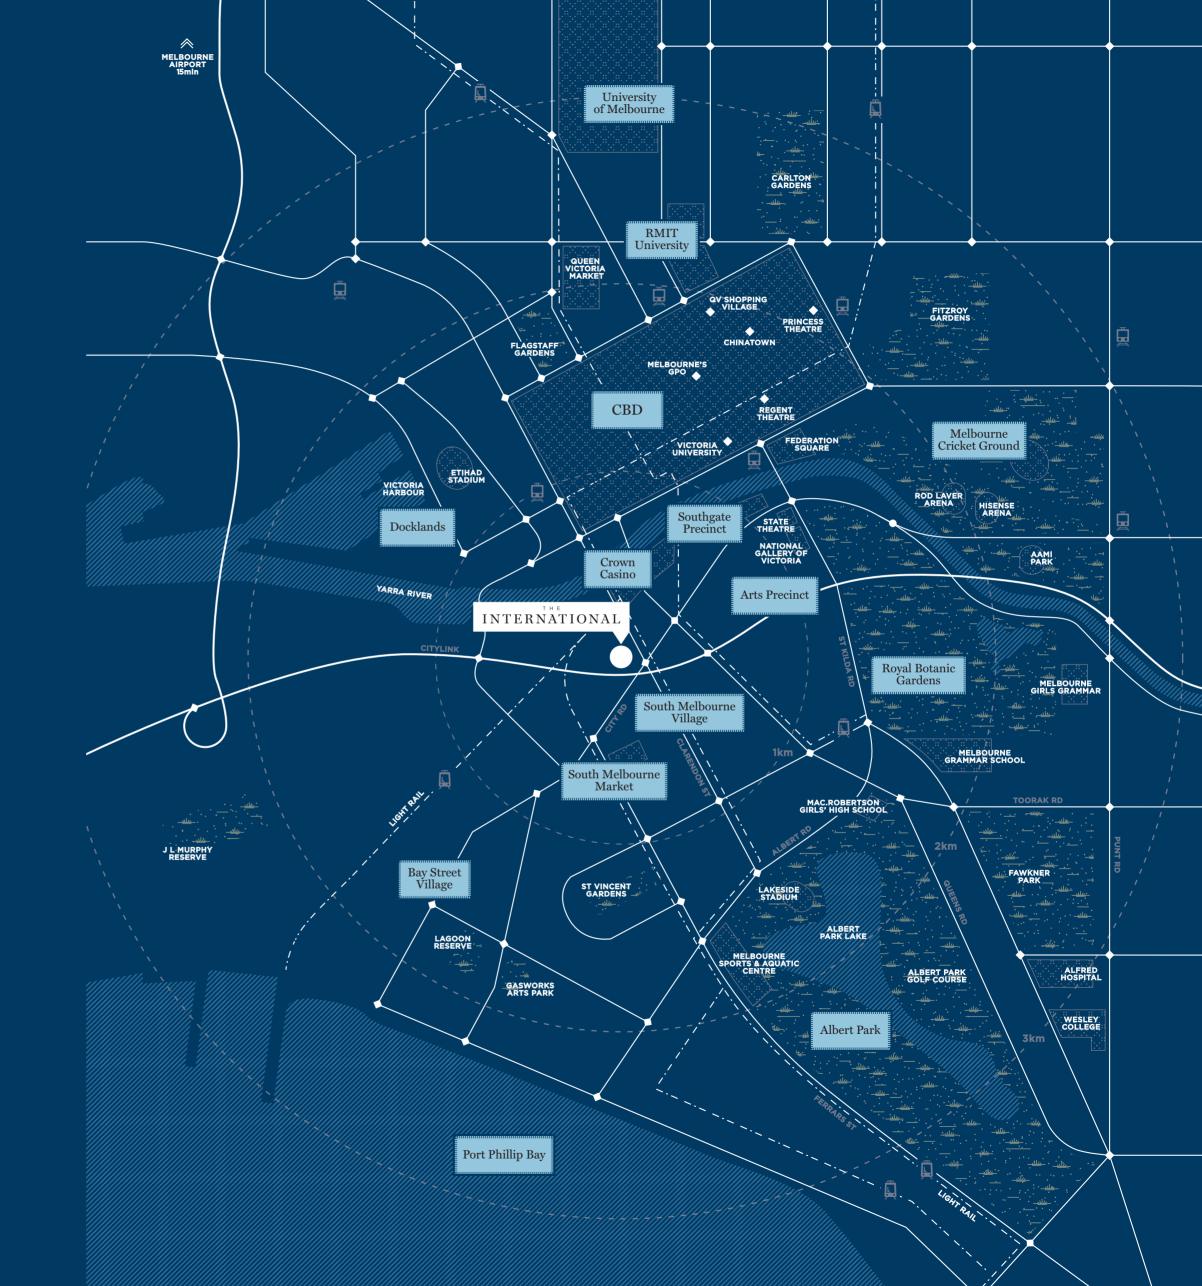

> PAGE 48 — 49 An international city

PAGE 50 — 51 The neighbourhood map

PAGE 52 — 55 Minutes to everything

PAGE 56 — 57 The education capital of Australia CHAPTER

6

A well-respected team with a reputation for delivering projects that provide secure investments and real opportunity for capital growth.

Just a few minutes' walk from a range of superb attractions on the banks of the Yarra, enjoy the world-class restaurants, shopping, and gaming of the Crown Casino and Entertainment Complex, or stroll over to the bars, cafes and designer stores of Southgate.

From its famous laneways and hidden bars, to its legendary live music venues, incredible theatres and restaurants, galleries and museums, the Melbourne CBD is a treasure trove that simply gets more extraordinary the better you get to know it.

For a genuinely local village atmosphere, there's nowhere better than South Melbourne. Home to the 150 year old South Melbourne Market, its historic architecture and cobbled laneways provide the perfect setting for an eclectic potpourri of foods, fashion, and designer homewares.

With the Yarra as your guide, make your way to any number of Melbourne's best parks and gardens. Perfect for a morning run, a picnic lunch or a quiet snooze beneath the paper, the Queen Victoria and Alexandra Gardens, Birrarung Marr and iconic Royal Botanic Gardens are all close by.

Entertainment options are a short walk in every direction – from cinemas, bowling, and theatre at Crown, to the nearby Malthouse Theatre and acclaimed Recital Centre, the Melbourne Exhibition Centre, and the outstanding venues of the Arts Centre precinct.