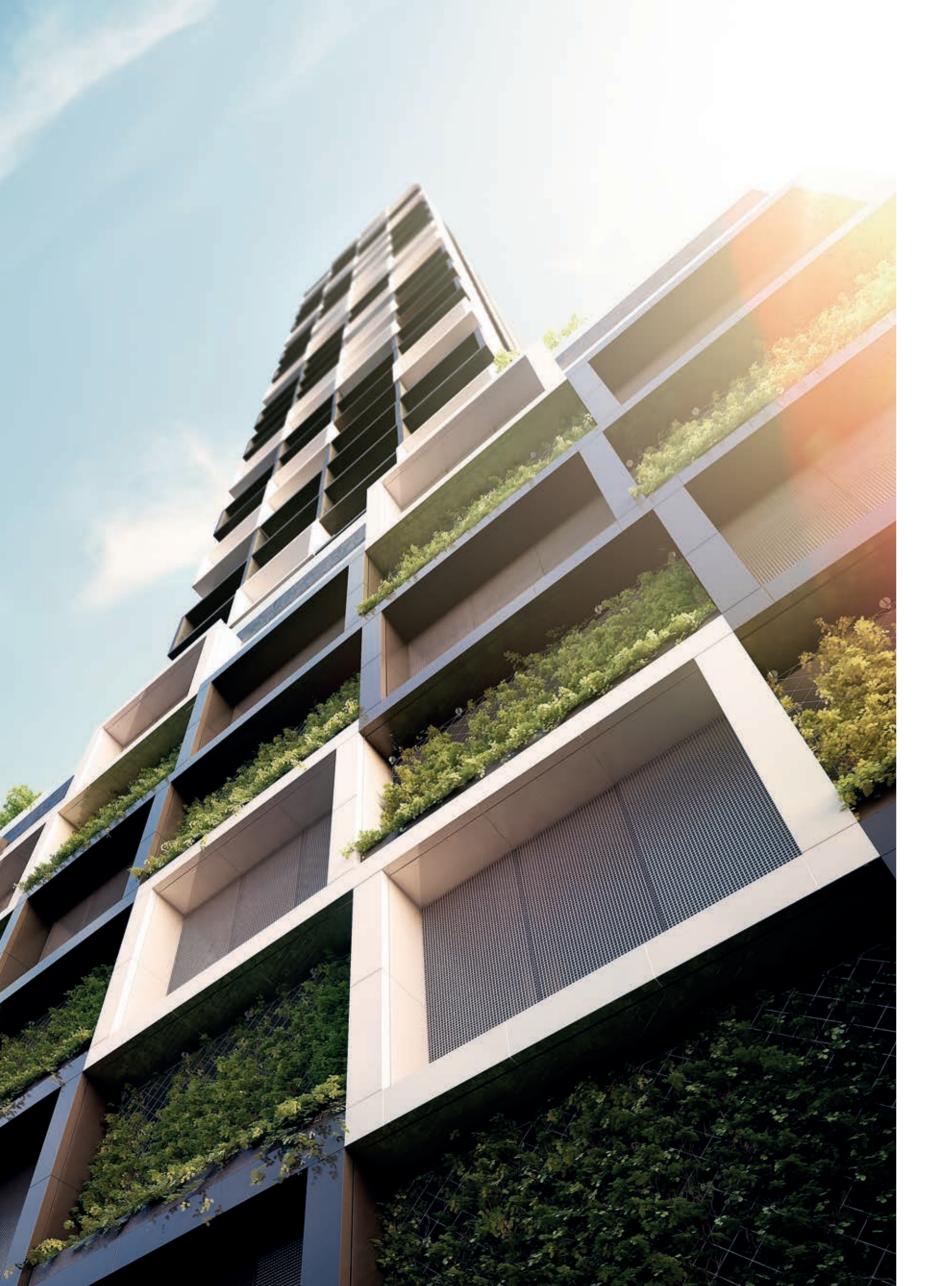

Slender and striking, The
International leaps straight
out of Manhattan and up into
the Melbourne skyline with a
memorable presence that offers
vertical living at its finest with
breathtaking panoramic views of
the world's most liveable city.

A richly layered architectural design presents a remarkable facade of staggered rectilinear modules made up of winter gardens and balconies in different combinations, creating a geometry that celebrates human scale elements within a unified, overall composition.

Imposing facades along adjoining boundaries contrast strip textures, vertical windows and horizontal lines to highlight a visual connection to the building's signature module pattern and reflect the linear dynamics of the surrounding city.