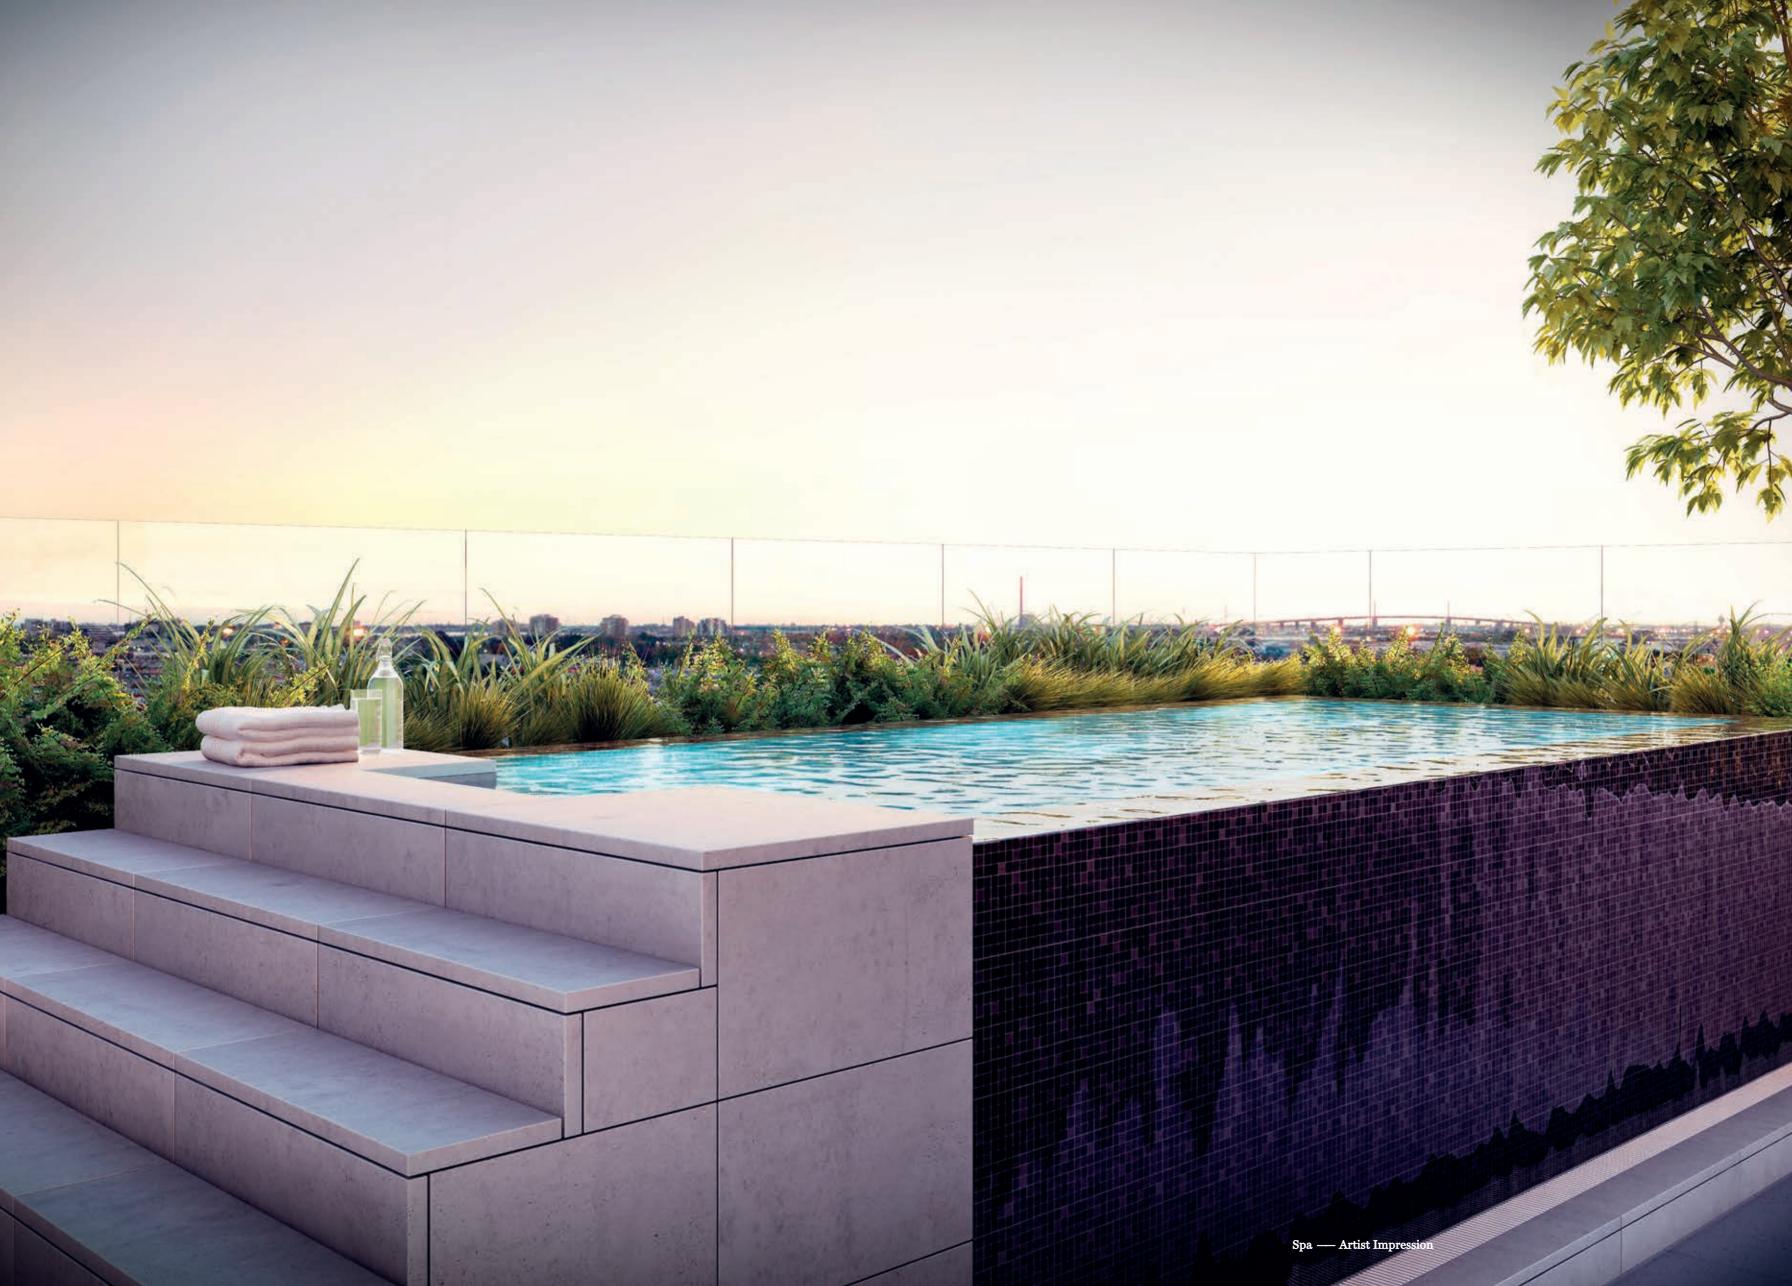

> PAGE 26 — 27 Overview & plan

PAGE 28 — 29 Outdoor Spa

PAGE 30 — 31 Teppanyaki Grill & Terrace Dining

> PAGE 32 — 33 Private Dining Room

PAGE 34 — 35 Lounge

PAGE 36 — 37 Cinema CHAPTER

4

One and two bedroom apartments, superbly finished, gorgeously detailed, and featuring astounding views of the CBD and bay.

Take advantage of the boutique hotelstyle facilities of 'The International Club' on the spectacular podium, featuring superb landscaping, outdoor spa, fully equipped cinema, oppulent private dining room, lounge with fireplace, teppanyaki grill and barbecue area.

#### THE CLUB

Whether you are entertaining friends, working from home, or stopping by at the end of the day, find the perfect space to relax in the residents-only 'International Club'.

Entertain in superb style — enjoy an incredible range of leisure activities any time of day with stunning indoor & outdoor areas, gloriously landscaped high above the city streets on the exclusive Level 9 Podium. The club's beautifully appointed, elegant Private Dining Room provides the ideal location for a celebratory feast, a formal function, or a weekend get together – and provides plenty of options for after dinner drinks in front of the fireplace of a comfortable adjoining lounge or under the stars at the outdoor spa.