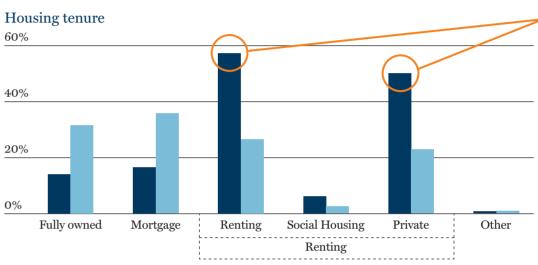

#### #2 — HOUSING TENURE

Almost 60% of the population of the City of Melbourne (Southbank) are renting which suggests extremely strong demand for rental properties within the area.

City of Melbourne (part) Greater Melbourne