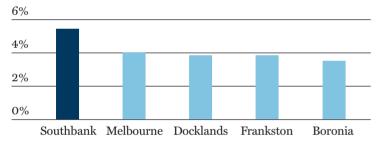

#### #5 — EMPLOYMENT BY OCCUPATION

White collar population – Almost 60% of the working population work in managerial or professional positions, plus an additional 20% work in clerical and sales based roles, making Southbank a very 'white collar' suburb. This would suggest that investment properties within the suburb will attract quality tenants.

#### Occupation of employment

City of Melbourne (part) Greater Melbourne

Source: Australian Bureau of Statistics 2011