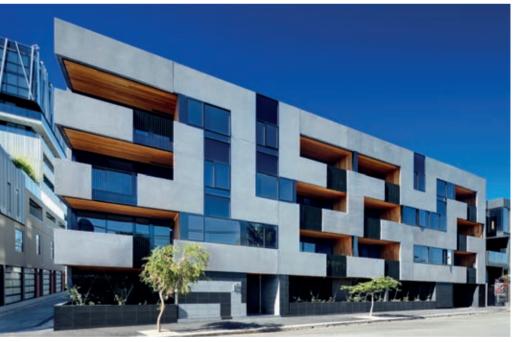

Slender and striking, The
International leaps straight
out of Manhattan and up into
the Melbourne skyline with a
memorable presence that offers
vertical living at its finest with
breathtaking panoramic views of
the world's most liveable city.

A richly layered architectural design presents a remarkable facade of staggered rectilinear modules made up of winter gardens and balconies in different combinations, creating a geometry that celebrates human scale elements within a unified, overall composition.

Imposing facades along adjoining boundaries contrast strip textures, vertical windows and horizontal lines to highlight a visual connection to the building's signature module pattern and reflect the linear dynamics of the surrounding city.