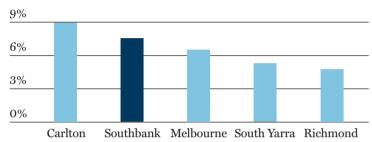

#### #1 — RENTAL YIELDS

#### 1 Bedroom apartments

Top 5 Melbourne suburbs gross rental yield

7.6%

Gross rental yield for a Southbank 1 bedroom apartment

Source: REIV. As at December 2014

#### 2 Bedroom apartments

Top 5 Melbourne suburbs gross rental yield

5.3%

Gross rental yield for a Southbank 2 bedroom apartment

Source: REIV. As at December 2014

6.45%

Southbank has the highest rental yields in Victoria with an average of 6.45% (one bedroom 7.6% and two bedroom 5.3%).

Source: REIV. As at December 2014