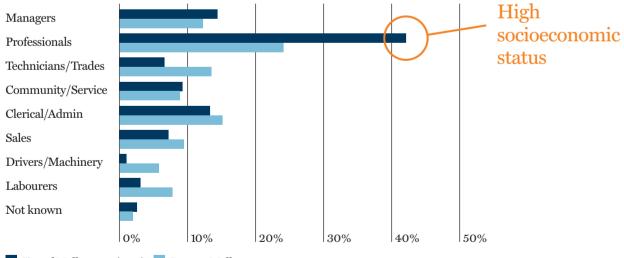

#### #5 — EMPLOYMENT BY OCCUPATION

White collar population – Almost 60% of the working population work in managerial or professional positions, plus an additional 20% work in clerical and sales based roles, making Southbank a very 'white collar' suburb. This would suggest that investment properties within the suburb will attract quality tenants.