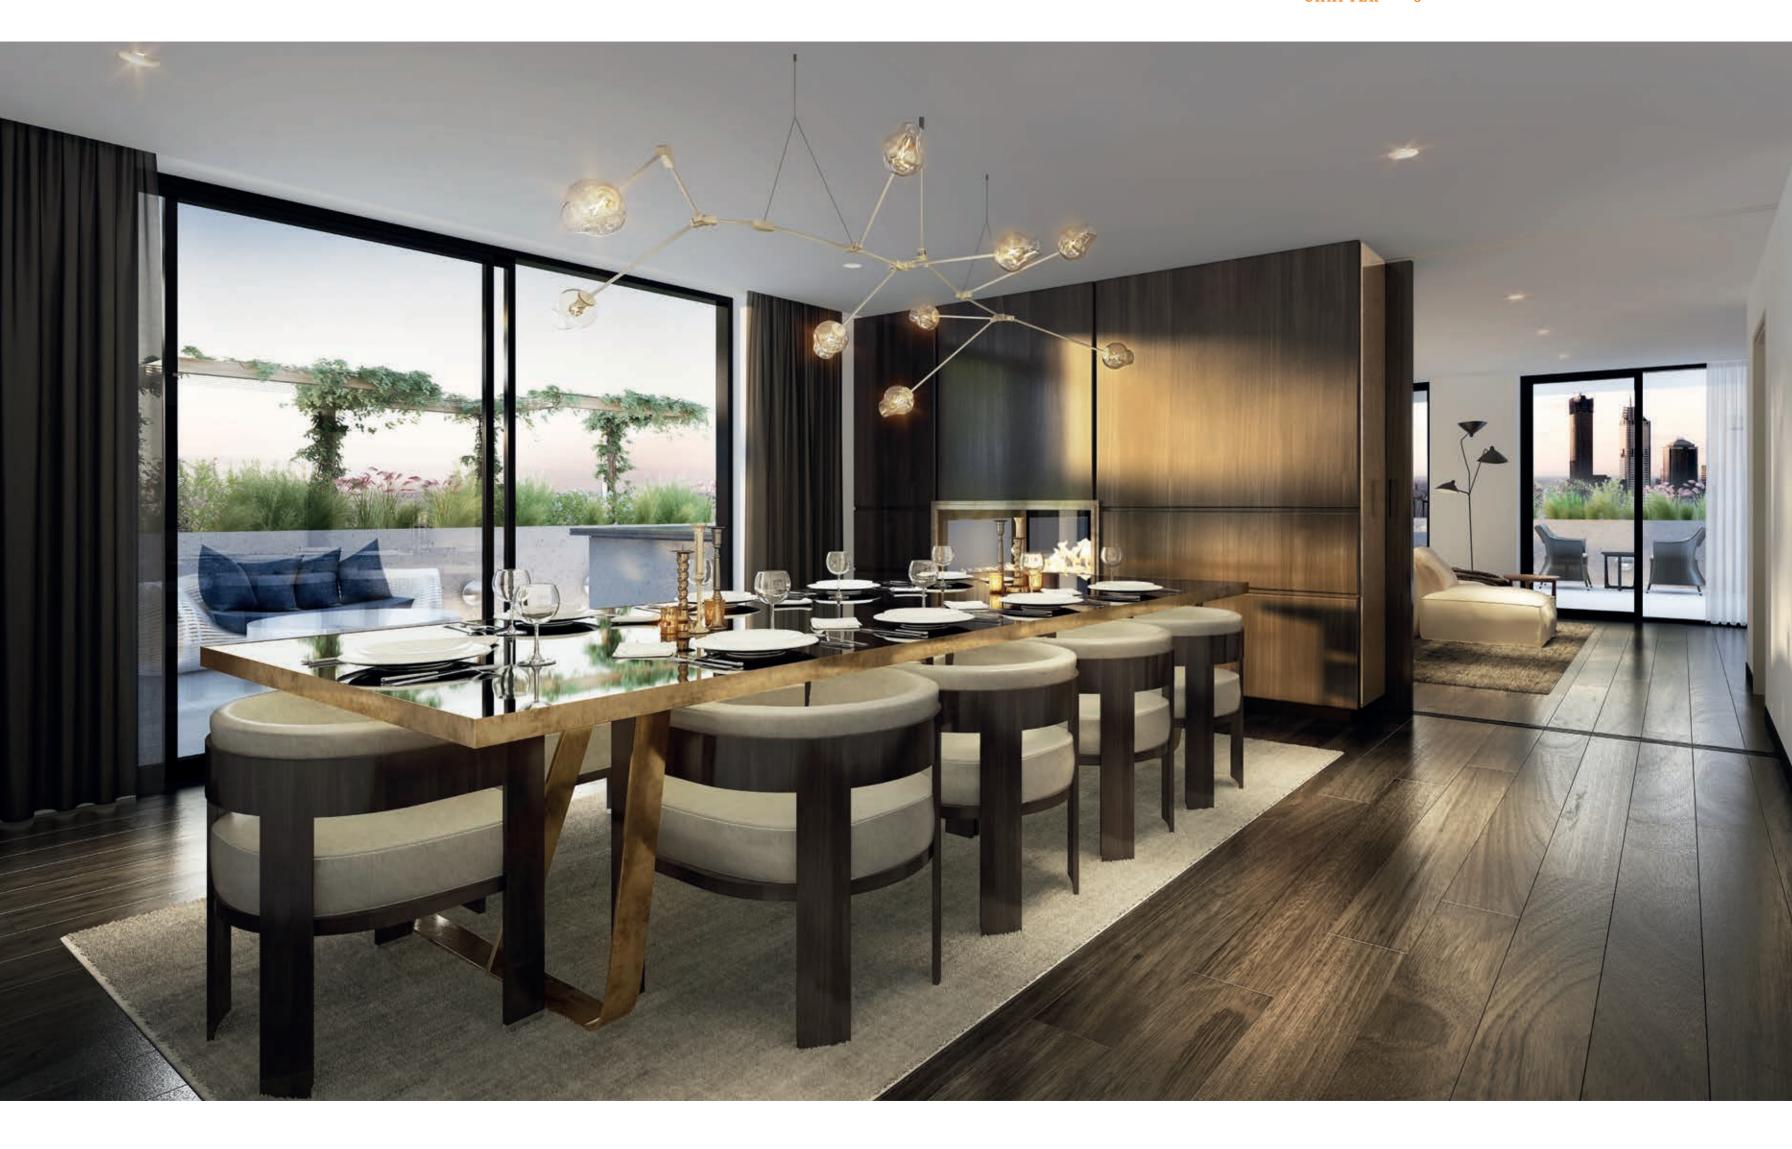

> PAGE 26 — 27 Overview & plan

PAGE 28 — 29 Outdoor Spa

PAGE 30 — 31 Teppanyaki Grill & Terrace Dining

> PAGE 32 — 33 Private Dining Room

PAGE 34 — 35 Lounge

PAGE 36 — 37 Cinema CHAPTER

4

One and two bedroom apartments, superbly finished, gorgeously detailed, and featuring astounding views of the CBD and bay.

#### THE CLUB

Whether you are entertaining friends, working from home, or stopping by at the end of the day, find the perfect space to relax in the residents-only 'International Club'.

Entertain in superb style — enjoy an incredible range of leisure activities any time of day with stunning indoor & outdoor areas, gloriously landscaped high above the city streets on the exclusive Level 9 Podium. The club's beautifully appointed, elegant Private Dining Room provides the ideal location for a celebratory feast, a formal function, or a weekend get together – and provides plenty of options for after dinner drinks in front of the fireplace of a comfortable adjoining lounge or under the stars at the outdoor spa.