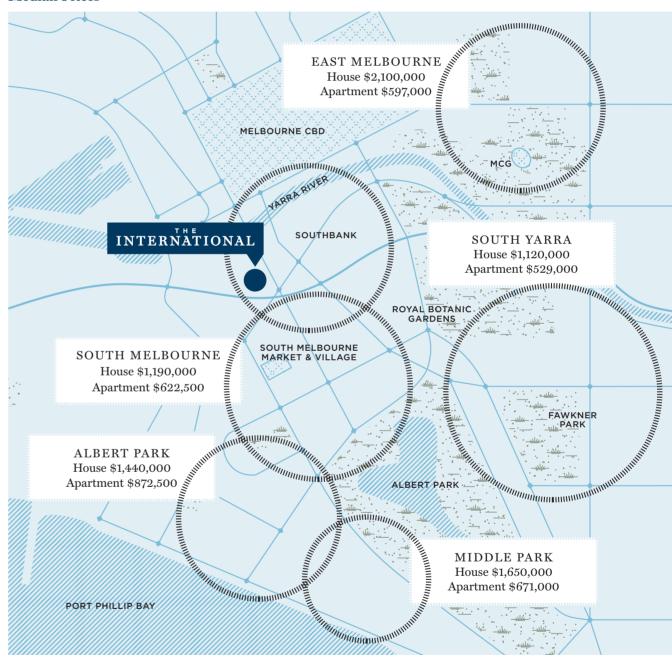

#### #6 — AFFORDABILITY

Southbank sits within the most expensive area of Melbourne with surrounding suburbs having some of the highest median prices in Victoria.