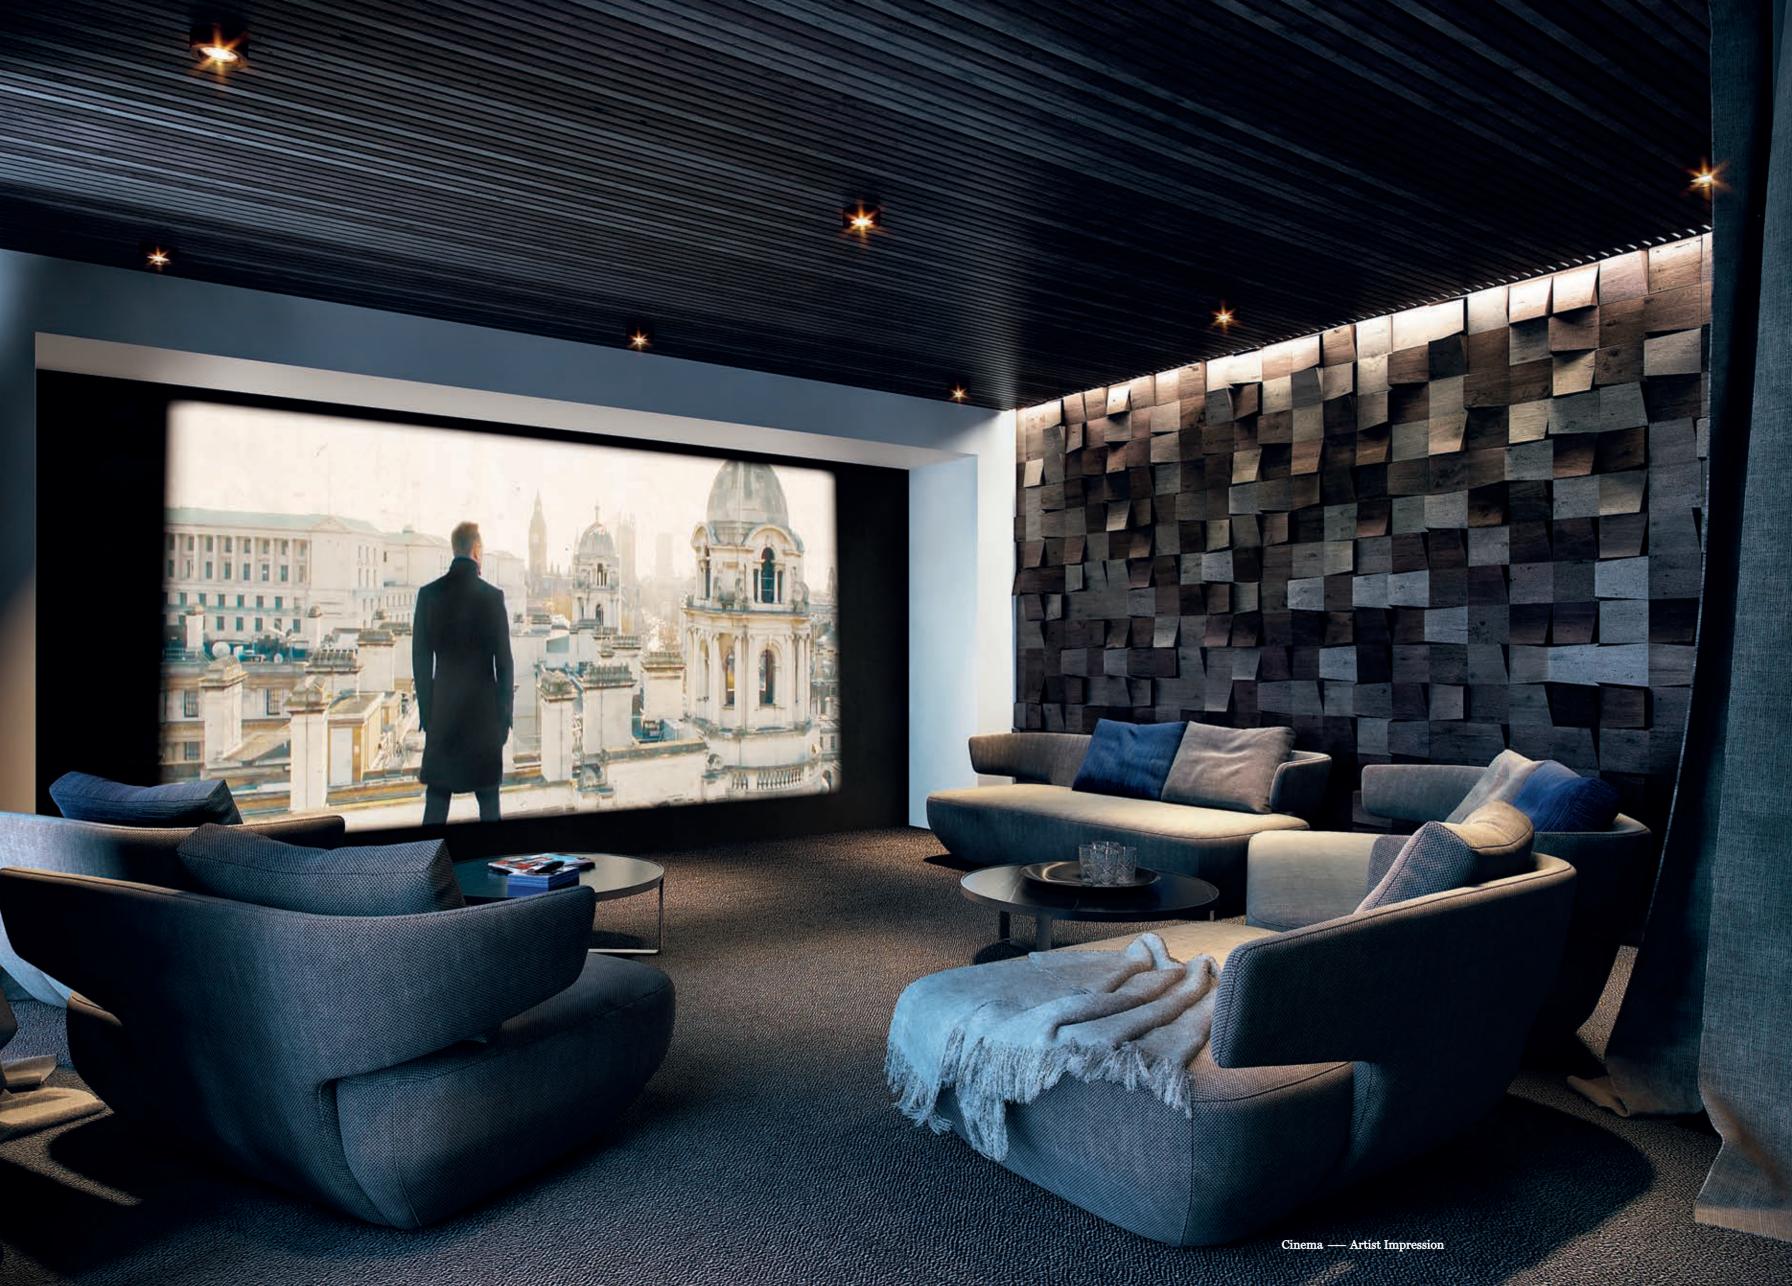

> PAGE 26 — 27 Overview & plan

PAGE 28 — 29 Outdoor Spa

PAGE 30 — 31 Teppanyaki Grill & Terrace Dining

> PAGE 32 — 33 Private Dining Room

PAGE 34 — 35 Lounge

PAGE 36 — 37 Cinema CHAPTER

4

One and two bedroom apartments, superbly finished, gorgeously detailed, and featuring astounding views of the CBD and bay.

Take advantage of the boutique hotelstyle facilities of 'The International Club' on the spectacular podium, featuring superb landscaping, outdoor spa, fully equipped cinema, oppulent private dining room, lounge with fireplace, teppanyaki grill and barbecue area.

Settle in to the plush comfort of the Club Cinema and catch up on the latest blockbuster, or invite your friends for a Saturday afternoon barbecue & Teppanyaki Grill.