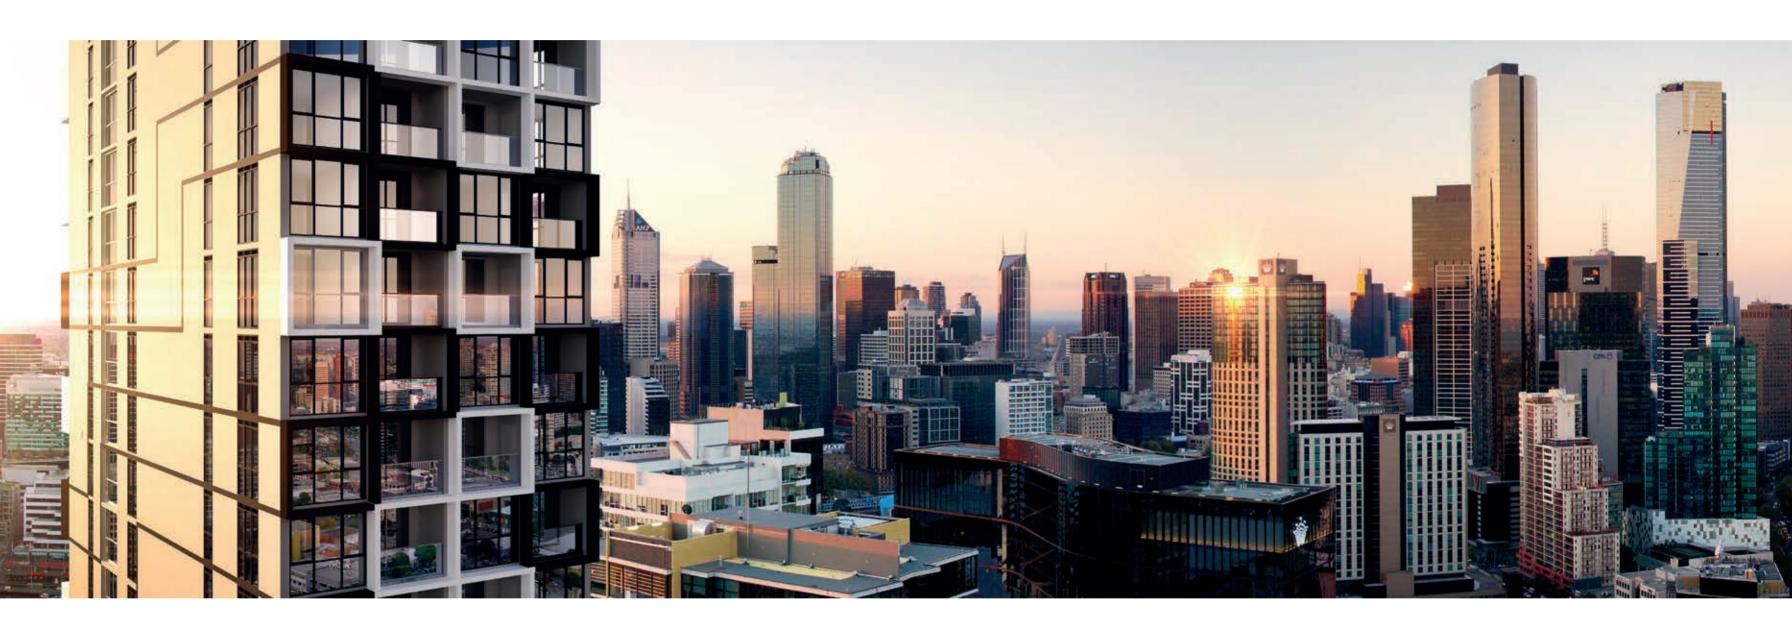

Slender and striking, The
International leaps straight
out of Manhattan and up into
the Melbourne skyline with a
memorable presence that offers
vertical living at its finest with
breathtaking panoramic views of
the world's most liveable city.

A richly layered architectural design presents a remarkable facade of staggered rectilinear modules made up of winter gardens and balconies in different combinations, creating a geometry that celebrates human scale elements within a unified, overall composition.

Imposing facades along adjoining boundaries contrast strip textures, vertical windows and horizontal lines to highlight a visual connection to the building's signature module pattern and reflect the linear dynamics of the surrounding city.