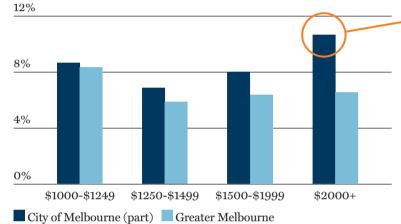

#### #4 — INDIVIDUAL INCOME

The population of Southbank has a median individual income significantly higher than that of greater Melbourne suggesting greater rental affordability.