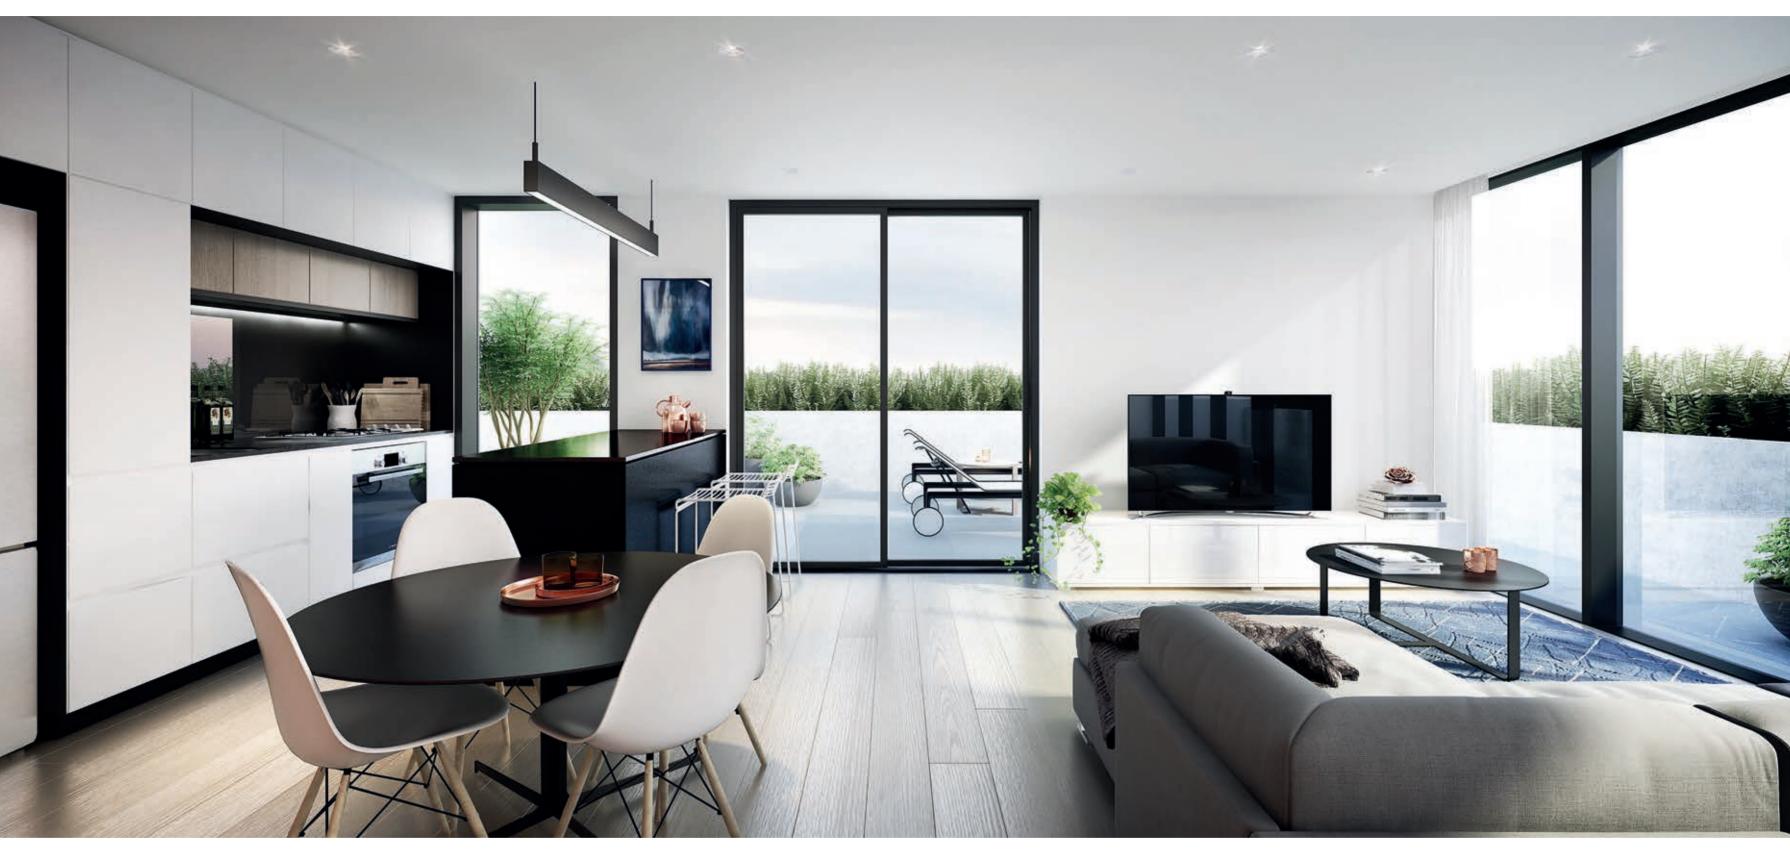

# THE INTERNATIONAL CLUB

Step inside a home awash with the warmth and tranquility of abundant natural light. Let your days unfold before astonishing vistas that open the city's landscape to your living space, as it evolves from soft mornings and golden sun-kissed afternoons to sparkling night light panoramas. Discover the attention to detail that comes with the finest of

contemporary design. A handsome black & white palette combines with elegant timber highlights and superb finishes to create interiors that demonstrate exquisite quality throughout. Gourmet kitchens feature European appliances. Bathrooms are replete with chic design elements that deliver a perfect blend of functionality and understated good looks.