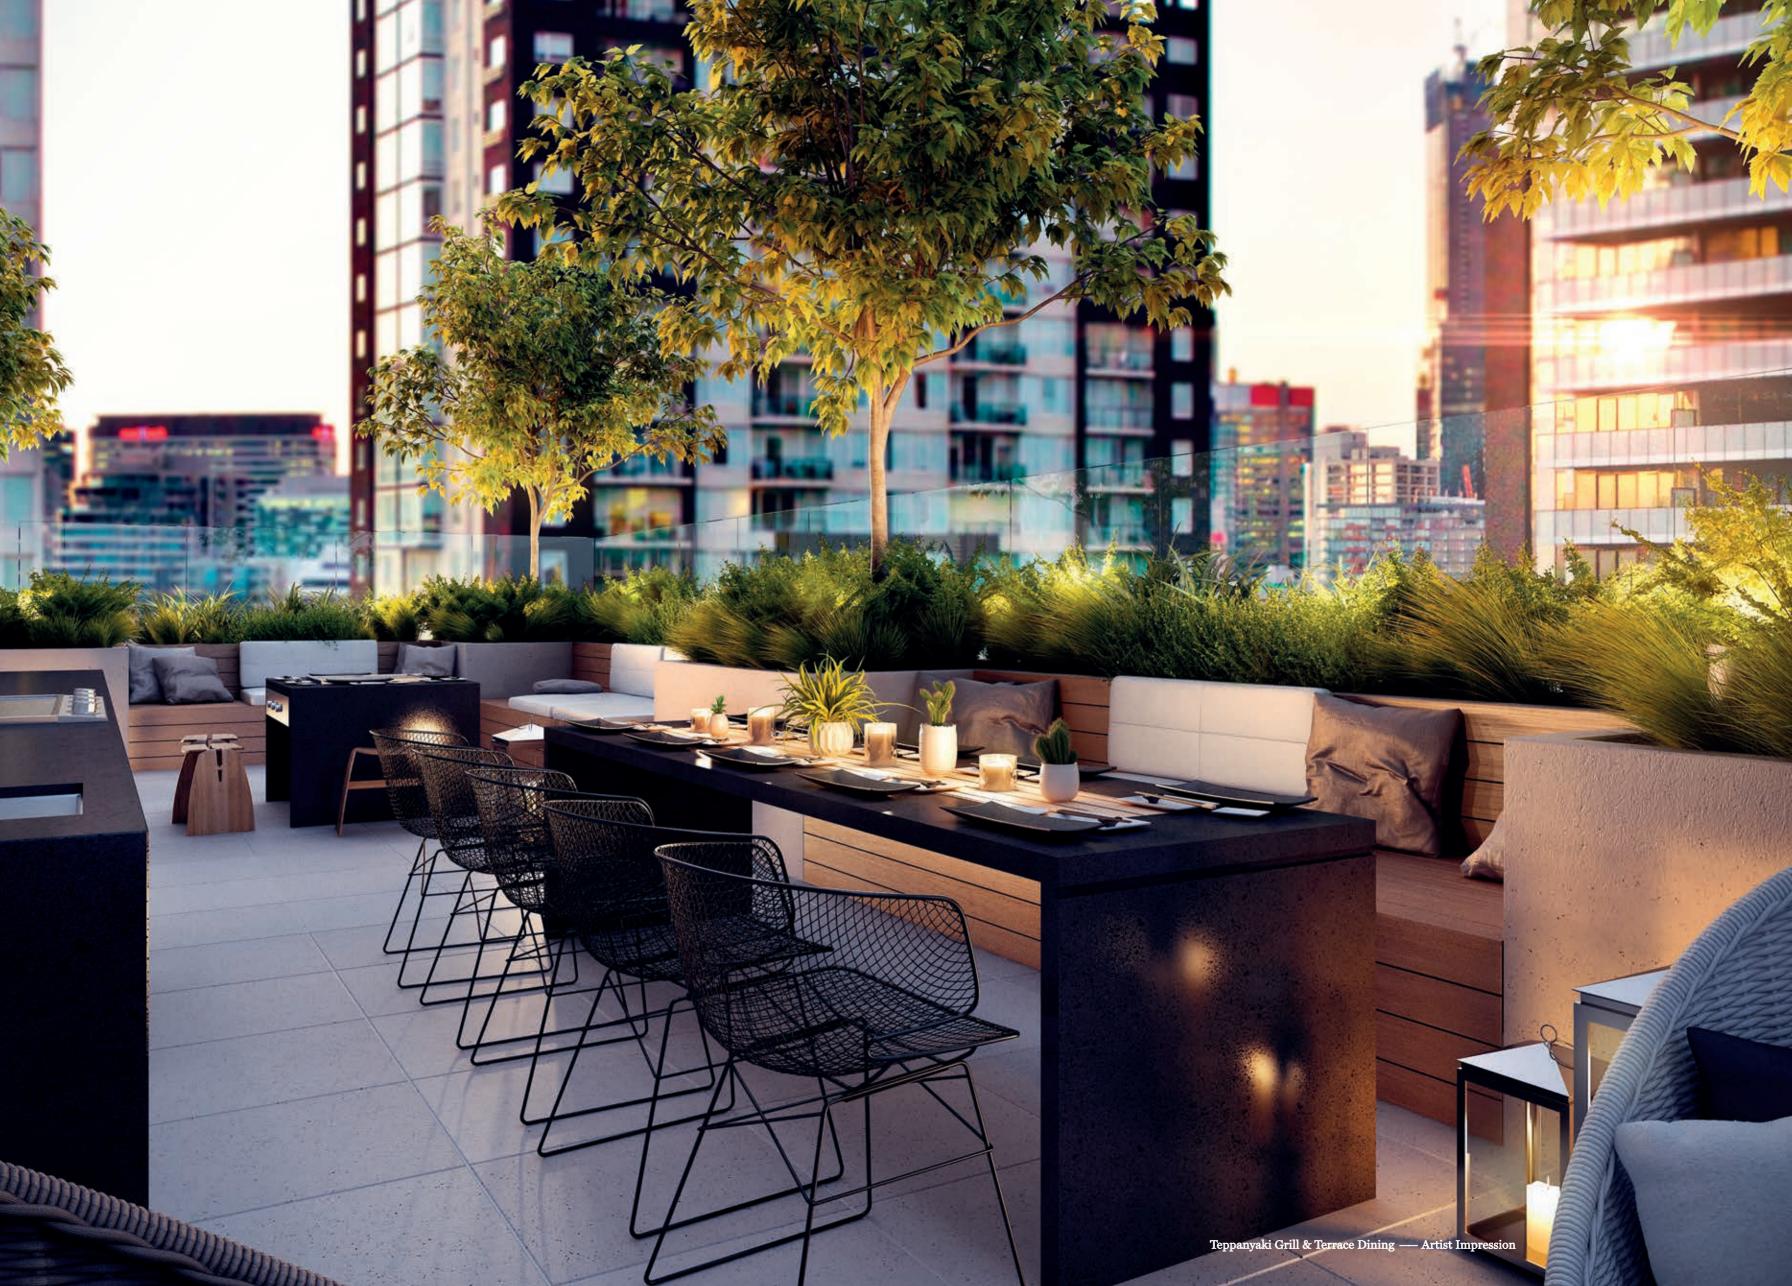

> PAGE 26 — 27 Overview & plan

PAGE 28 — 29 Outdoor Spa

PAGE 30 — 31 Teppanyaki Grill & Terrace Dining

> PAGE 32 — 33 Private Dining Room

PAGE 34 — 35 Lounge

PAGE 36 — 37 Cinema CHAPTER

4

One and two bedroom apartments, superbly finished, gorgeously detailed, and featuring astounding views of the CBD and bay.

Take advantage of the boutique hotelstyle facilities of 'The International Club' on the spectacular podium, featuring superb landscaping, outdoor spa, fully equipped cinema, oppulent private dining room, lounge with fireplace, teppanyaki grill and barbecue area.

Settle in to the plush comfort of the Club Cinema and catch up on the latest blockbuster, or invite your friends for a Saturday afternoon barbecue & Teppanyaki Grill.